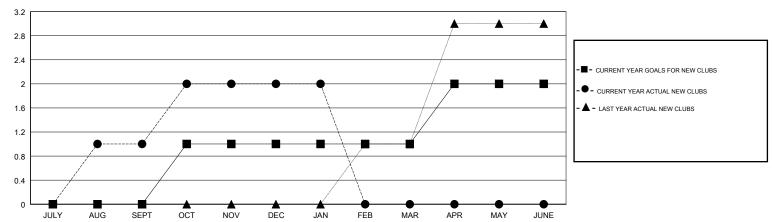

## GOALS AND ACTUAL NEW CLUBS CUMULATIVE

|                  |     | _                                             |                                                             |     |
|------------------|-----|-----------------------------------------------|-------------------------------------------------------------|-----|
| DROPPED CLUBS: 7 |     | 15 CLUBS OF 45 ADDED 1 OR MORE<br>NEW MEMBERS | GENDER DISTRIBUTION  MALE 563 (46.00%)  FEMALE 661 (54.00%) |     |
| DROPPED MEMBERS  |     |                                               | Women Percentage Fiscal Year Goal: 15%                      |     |
| DECEASED         | 2   | CLICK HERE FOR CUMULATIVE                     | TOTAL FAMILY UNIT MEMBERS                                   |     |
| CLUB CANCELLED   | 139 | MEMBERSHIP DATA                               |                                                             | 050 |
| OTHER            | 181 |                                               | FAMILY MEMBERS PAYING HALF DUES                             | 258 |
| TOTAL            | 322 |                                               |                                                             |     |